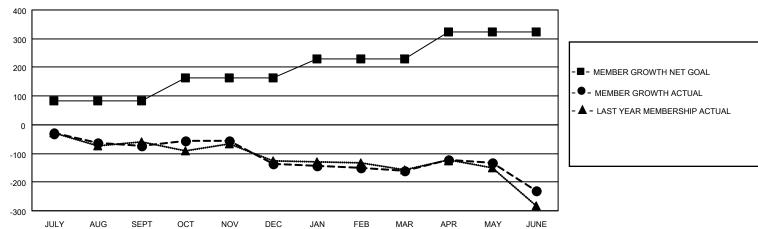

## Multiple District 26

| Clubs RESULTS FOR 2022-2023 |   |   |   | Members RESULTS FOR 2022-2023 |       |     |     |
|-----------------------------|---|---|---|-------------------------------|-------|-----|-----|
|                             |   |   |   |                               |       |     |     |
| JULY/AUG/SEPT               | 1 | 0 | 0 | JULY/AUG/SE                   | PT 83 | 126 | 193 |
| OCT/NOV/DEC                 | 5 | 0 | 3 | OCT/NOV/DEC                   | C 79  | 167 | 210 |
| JAN/FEB/MAR                 | 0 | 0 | 3 | JAN/FEB/MAR                   | 68    | 162 | 173 |
| APR/MAY/JUNE                | 4 | 2 | 4 | APR/MAY/JUN                   | IE 94 | 222 | 281 |

## GOALS AND ACTUAL MEMBERS CUMULATIVE

| DROPPED CLUBS: 10 |     | 156 CLUBS OF 295 ADDED 1 OR | GENDER DISTRIBUTION               |                |  |
|-------------------|-----|-----------------------------|-----------------------------------|----------------|--|
|                   |     | MORE NEW MEMBERS            | MALE                              | 5,123 (71.42%) |  |
|                   |     |                             | FEMALE                            | 2,050 (28.58%) |  |
| DROPPED MEMBERS   |     |                             | NON BINARY                        | 0 (0.00%)      |  |
| DECEASED          | 107 |                             | PREFER NOT TO ANSWER              | 0 (0.00%)      |  |
| CLUB CANCELLED    | 53  |                             | TOTAL FAMILY UNIT MEMBERS         | 1,204          |  |
| OTHER             | 697 | CLICK HERE FOR CUMULATIVE   | TOTAL FAMILY UNIT MEMBERS         | 1,204          |  |
| TOTAL             | 857 | MEMBERSHIP DATA             | FAMILY MEMBERS PAYING HAL<br>DUES | F 615          |  |