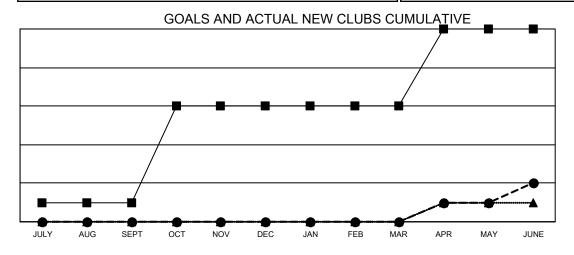

## Multiple District 26

| Clubs RESULTS FOR 2022-2023 |   |   |   | Members RESULTS FOR 2022-2023 |       |     |     |
|-----------------------------|---|---|---|-------------------------------|-------|-----|-----|
|                             |   |   |   |                               |       |     |     |
| JULY/AUG/SEPT               | 1 | 0 | 0 | JULY/AUG/SE                   | PT 83 | 126 | 193 |
| OCT/NOV/DEC                 | 5 | 0 | 3 | OCT/NOV/DEC                   | C 79  | 167 | 210 |
| JAN/FEB/MAR                 | 0 | 0 | 3 | JAN/FEB/MAR                   | 68    | 162 | 173 |
| APR/MAY/JUNE                | 4 | 2 | 4 | APR/MAY/JUN                   | IE 94 | 222 | 281 |

- CURRENT YEAR GOALS FOR NEW CLUBS
- ■ CURRENT YEAR ACTUAL NEW CLUBS
- ▲ LAST YEAR ACTUAL NEW CLUBS